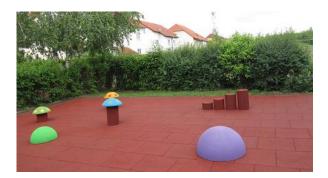

## Installation

Install EUROFLEX $^{\circ}$  ball by optional steel mountiong anchor into a prepared fresh concrete bed (grade C12/15) located over a stable-bearing substructure.

EUROFLEX® half ball can installed directly in an fresh concrete bed or glued on an rubber surface like EUROFLEX® slabs.