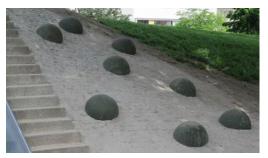

## Installation

Install EUROFLEX $^{\circ}$  ball by optional steel mountiong anchor into a prepared fresh concrete bed (grade C12/15) located over a stable-bearing substructure.

EUROFLEX® half ball can installed directly in an fresh concrete bed or glued on an rubber surface like EUROFLEX® slabs.