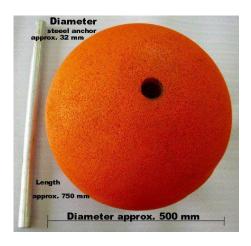

## Installation

Install EUROFLEX $^{\circ}$  ball by optional steel mountiong anchor into a prepared fresh concrete bed (grade C12/15) located over a stable-bearing substructure.

EUROFLEX® half ball can installed directly in an fresh concrete bed or glued on an rubber surface like EUROFLEX® slabs.